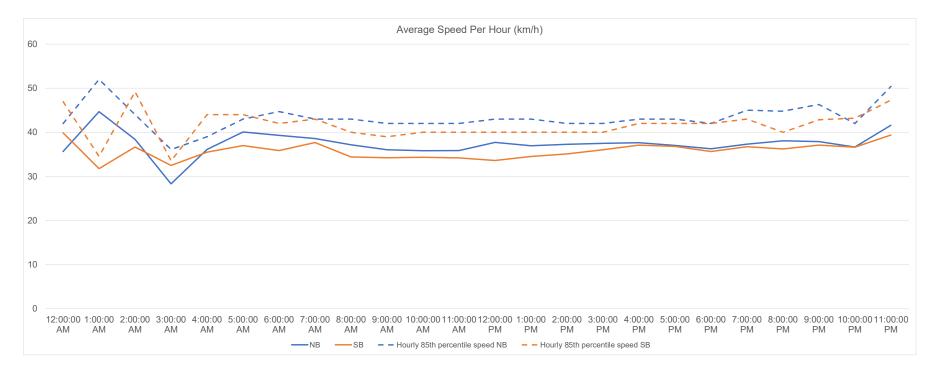

#### Vehicle Speed Summary

| Station ID: | C0057-04         |    |            |                           |
|-------------|------------------|----|------------|---------------------------|
| Location:   | PROSPECT LAKE RD |    | between    | GOWARD RD AND PETWORTH DR |
| Dates:      | 2023-01-27       | to | 2023-02-02 |                           |

| Movements | Average Speed | 85th Percentile Speed | 95th Percentile Speed |
|-----------|---------------|-----------------------|-----------------------|
| NB        | 37 km/h       | 43 km/h               | 47 km/h               |
| SB        | 36 km/h       | 42 km/h               | 47 km/h               |
| Combined  | 36 km/h       | 42 km/h               | 47 km/h               |